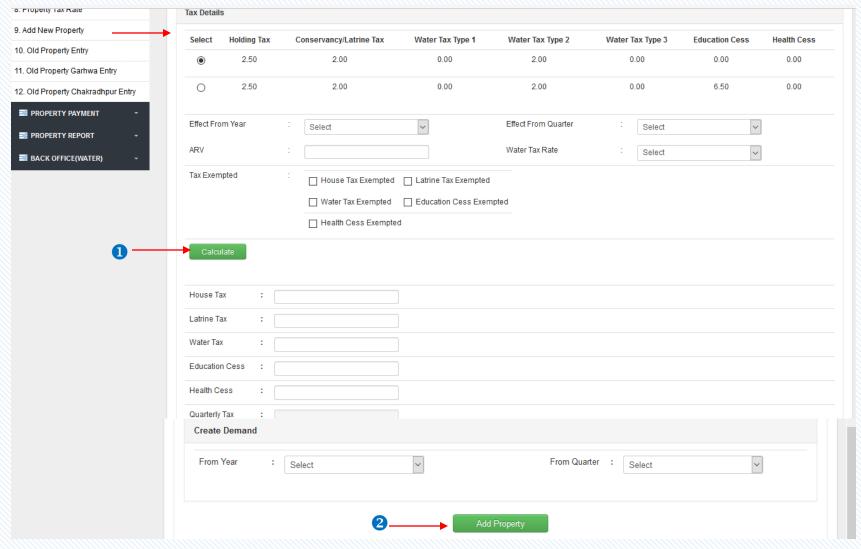

# Add New Property...

- 1 Click on Calculate button to get the calculated value in the text boxes.
- 2 Click on Add Property to add new property.