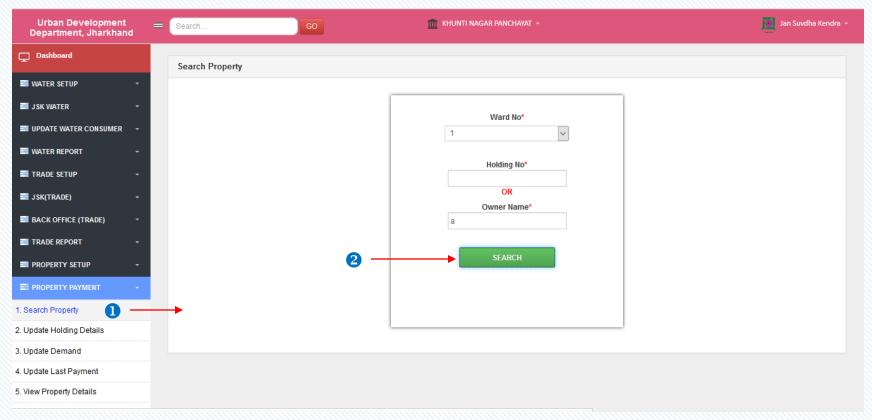

# Search Property...

- Click on Search Property to see the property list.
- 2 Click On **Search** button to search the applications.