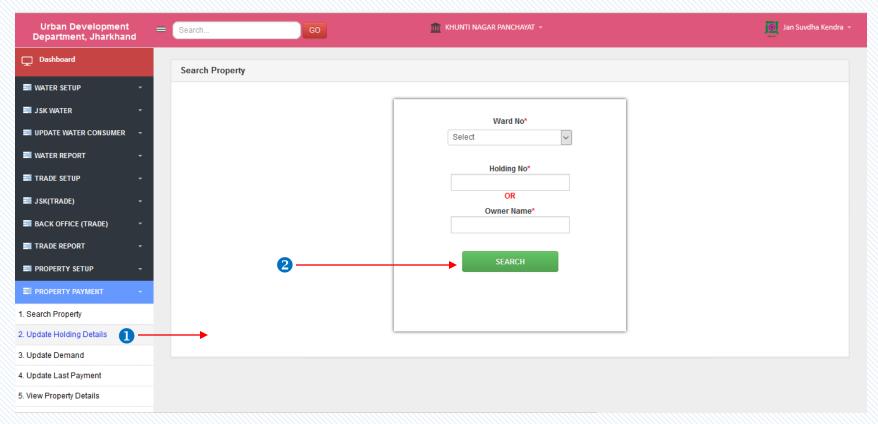

### Update Holding Details...

- ① Click on **Update Holding Details** to see the list of consumers holding details.
- 2 Click On **Search** button to search the applications.