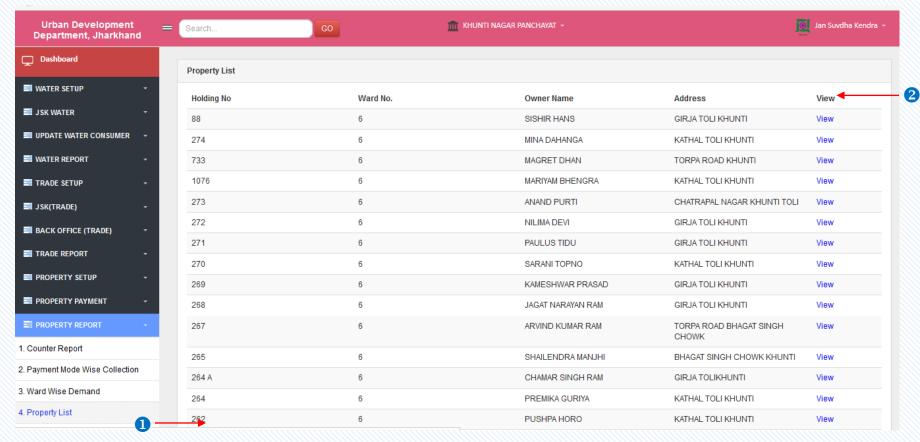

# Property List...

- 1 Click on **Property List** to see the list of property details.
- 2 Click on **View** to view the property details.