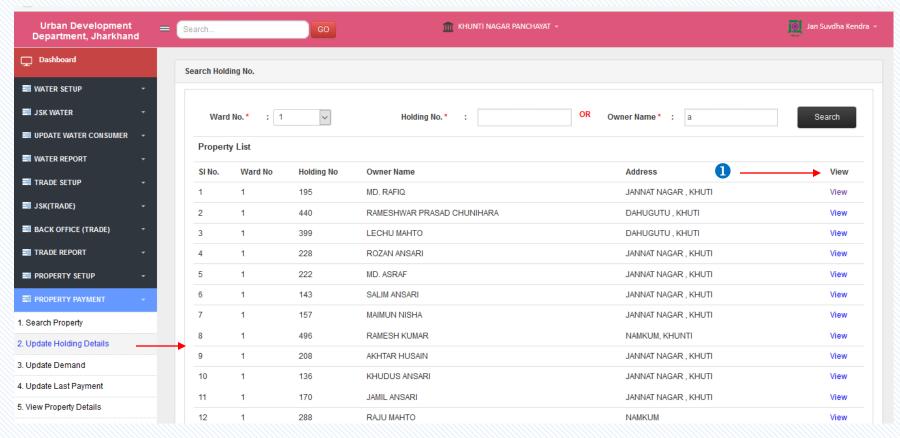

### Update Holding Details...

- ① Click on **Update Holding Details** to see the list of consumers holding details.
- 2 Click On **Search** button to search the applications.

### Search...

Click on **View** button to get the application form details.