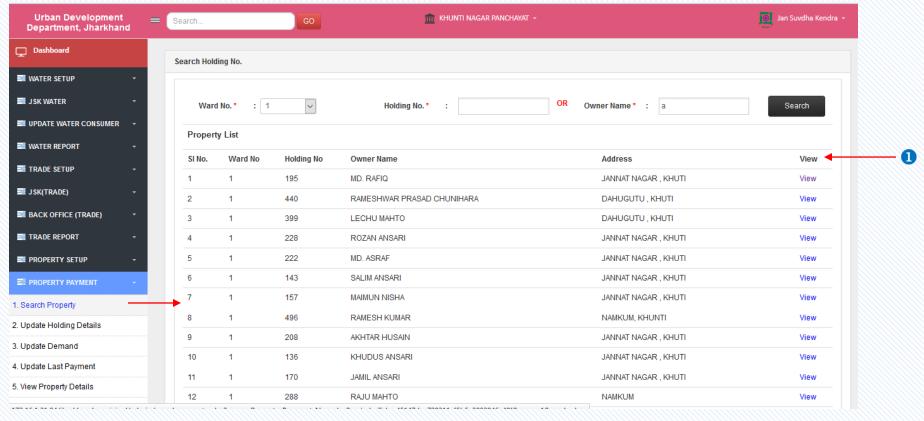

ee the document types.

#### Owner Document Master...



1 Click on Owner Document Master to see the owner document type.

### Property Tax Rate...



1 Click on **Property Tax Rate** to see the rate of property Tax .

### Add New Property...



- 1 Click on Add New Property to add new properties.
- 2 Click on **Add** button to add the owner details.

# Add New Property...



- 1 Click on Calculate button to get the calculated value in the text boxes.
- 2 Click on Add Property to add new property.

# Old Property Entry...



- 1 Click on Add New Property to add old properties entry.
- 2 Click on **Add** button to add the owner details.



# Search Property...



- Click on Search Property to see the property list.
- 2 Click On **Search** button to search the applications.

#### Search...



1 Click on View button to get the application form details.

### View...



① Click on View Demand Details to view the demand details/ View Payment Details to see the payment summary/ Update Holding Details to make changes in the holding details/ Update Last Payment to make changes in the last payment/ Previous Demand to view the previous demand details.

### Update Holding Details...



- ① Click on **Update Holding Details** to see the list of consumers holding details.
- 2 Click On **Search** button to search the applications.

### Search...



Click on **View** button to get the application form details.

#### View...



- 1 Click on **Edit** button to edit the holding details.
- 2 Click on Add button to add owner details.
- 3 Click on Edit/Delete to edit or remove the owner details