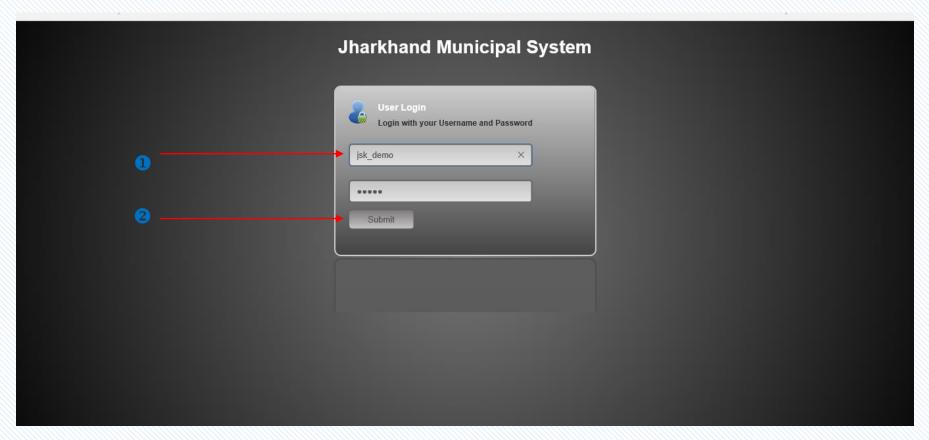

### Visiting the home screen...

- Visit the admin panel by logging to Jharkhandsuda.net/login
- 1 Enter the admin user id and password
- 2 Click **Submit** button to view the dashboard