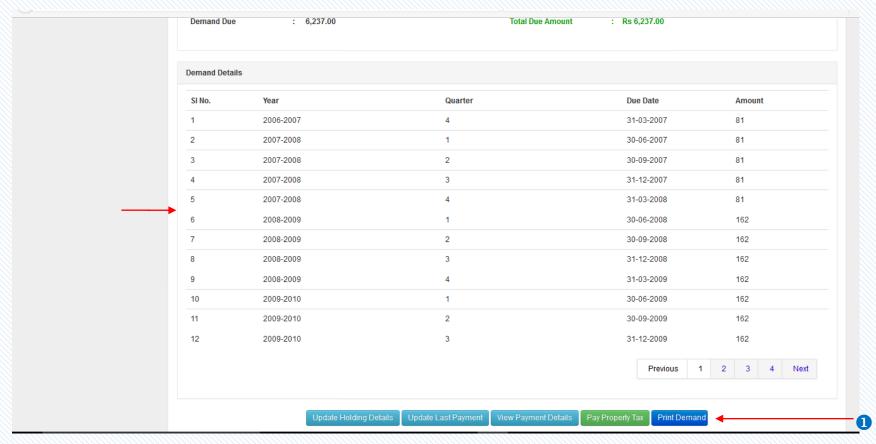

## View...

① Click on View Payment Details to see the payment summary/ Update Holding Details to make changes in the holding details/ Update Last Payment to make changes in the last payment/Pay Property Tax to pay the property taxes /Print Demand to print the demand receipt.