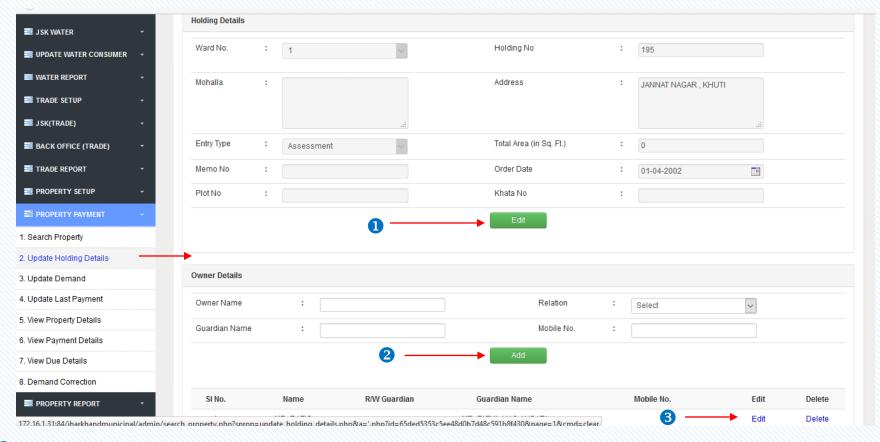

#### View...

- 1 Click on **Edit** button to edit the holding details.
- 2 Click on Add button to add owner details.
- 3 Click on Edit/Delete to edit or remove the owner details .