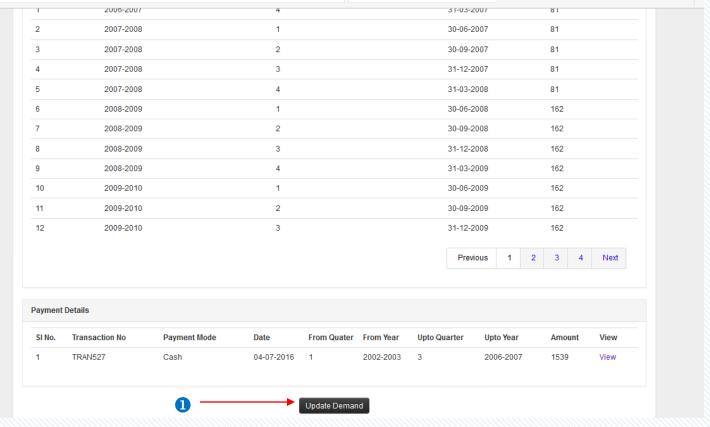

# Update Demand...

- 1 Click on **Update Demand** to see the list of consumers details.
- 2 Click On **Search** button to search the applications.

#### Search...

1 Click on View button to get the application form details.

① Click on **Update Demand** button to update the demand details.