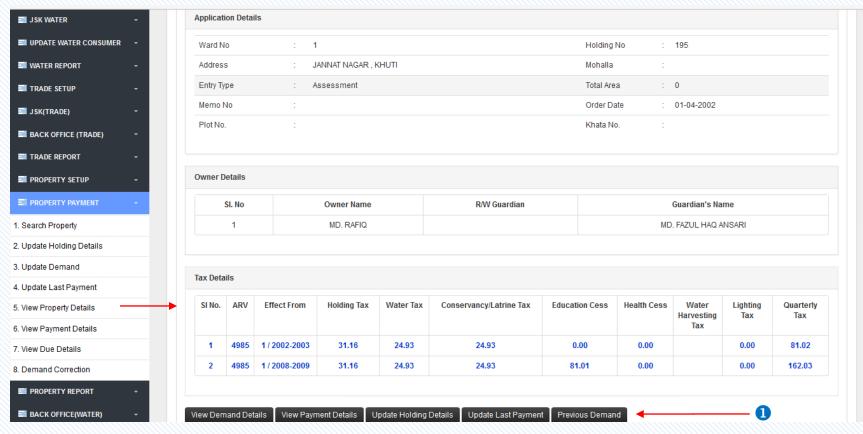

### View...

① Click on View Demand Details to view the demand details/ View Payment Details to see the payment summary/ Update Holding Details to make changes in the holding details/ Update Last Payment to make changes in the last payment/ Previous Demand to view the previous demand details.