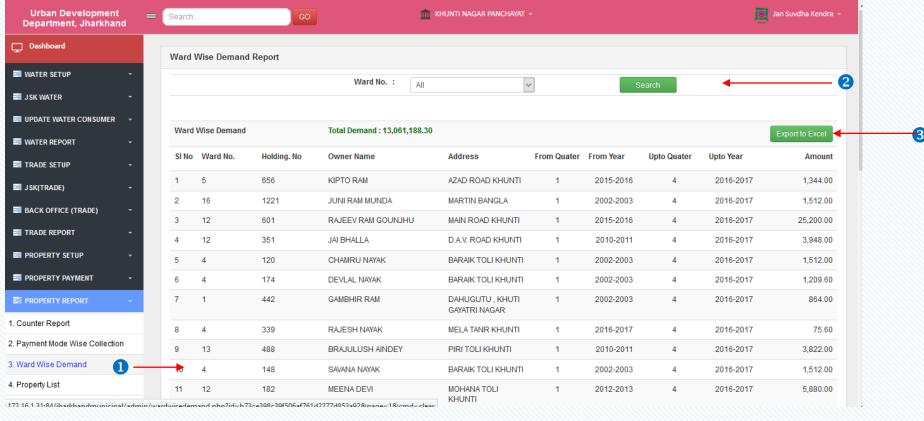

### Ward Wise Demand...

- Click on Ward Wise Demand to see the demand ward wise report.
- Enter the ward no. from the dropdown and Click on Search button to get the collection report.
- 3 Click on **Export to excel** to take a copy of report in excel.