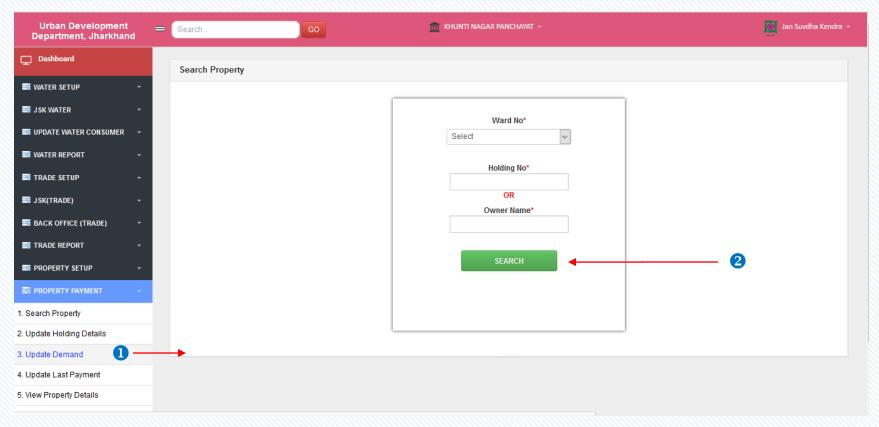

# Update Demand...

- 1 Click on **Update Demand** to see the list of consumers details.
- 2 Click On **Search** button to search the applications.