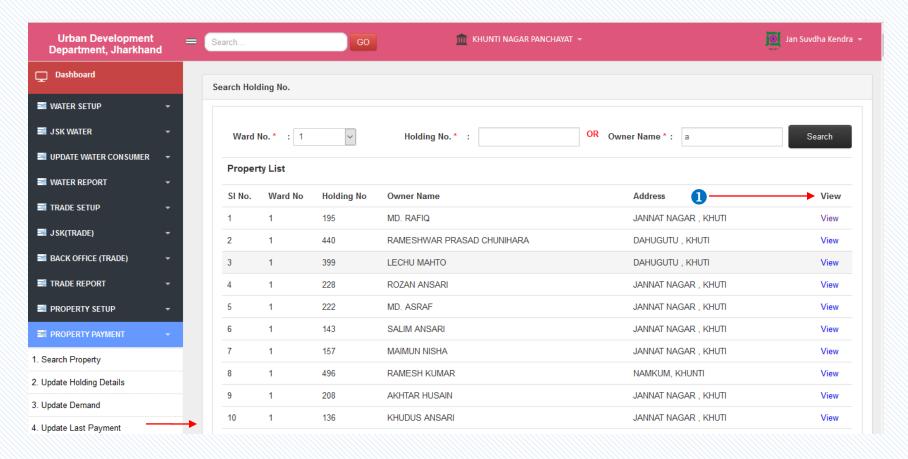

### Update Last Payment...

- Click on **Update Last Payment** to see the list of consumers details.
- 2 Click On **Search** button to search the applications.

#### Search...

1 Click on **View** button to get the application form details.