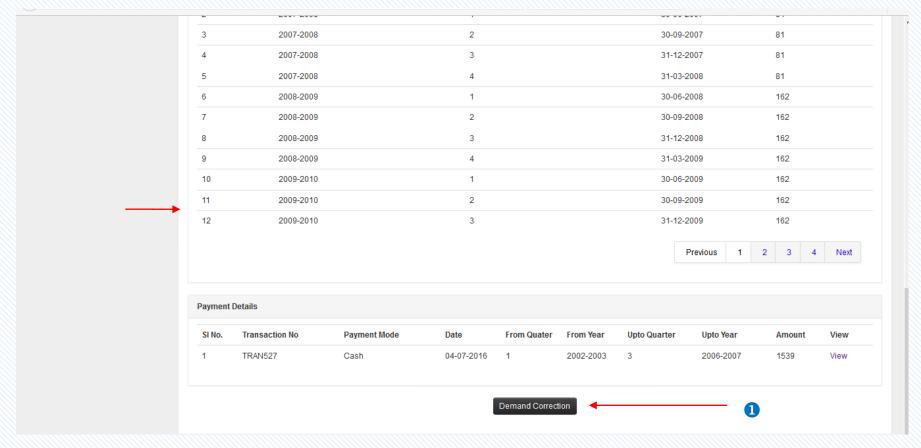

payment details of the consumers.

#### View Due Details...



- 1 Click on View Due Details to see the list of consumers details.
- 2 Click On **Search** button to search the applications.

#### Search...



1 Click on View button to get the application due details.

## View...



① Click on View Payment Details to see the payment summary/ Update Holding Details to make changes in the holding details/ Update Last Payment to make changes in the last payment/Pay Property Tax to pay the property taxes /Print Demand to print the demand receipt.

## Demand Correction...



- 1 Click on **Demand Correction** to see the list of consumers details.
- 2 Click On **Search** button to search the applications.

#### Search...



1 Click on **View** button to get the application details.

## View...



1 Click on **Demand Correction** to correct the demand details.



## Counter Report...



- 1 Click on Counter Report to see the counter report details.
- 2 Enter the date range, ward no. and operator name from the dropdown.
- 3 Click on **Search** button to get the details of the choosen fields.

## Payment Mode Wise Collection...



- Click on Payment Mode Wise Collection to see the collection report details.
- 2 Enter the date range and ward no. from the dropdown.
- 3 Click on View Report button to get the payment details of the choosen fields.
- 4 Click on **Print** to take a print copy of report.

### Ward Wise Demand...



- Click on Ward Wise Demand to see the demand ward wise report.
- Enter the ward no. from the dropdown and Click on Search button to get the collection report.