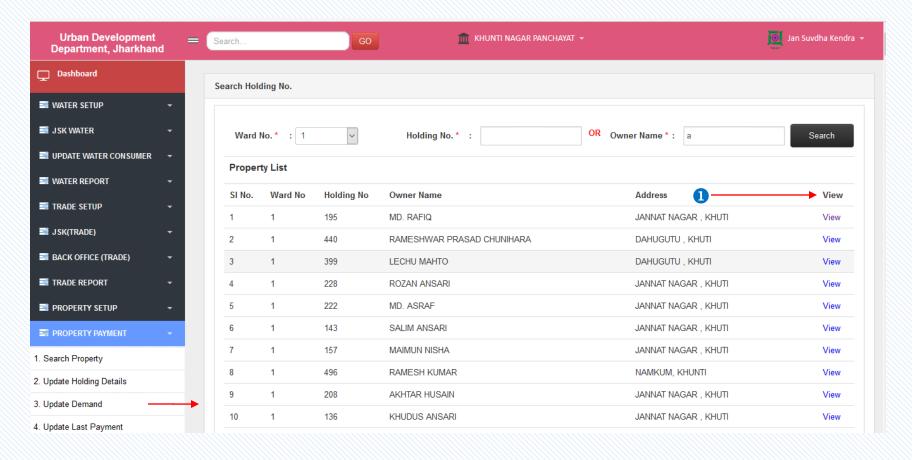

#### Search...

1 Click on View button to get the application form details.

① Click on **Update Demand** button to update the demand details.