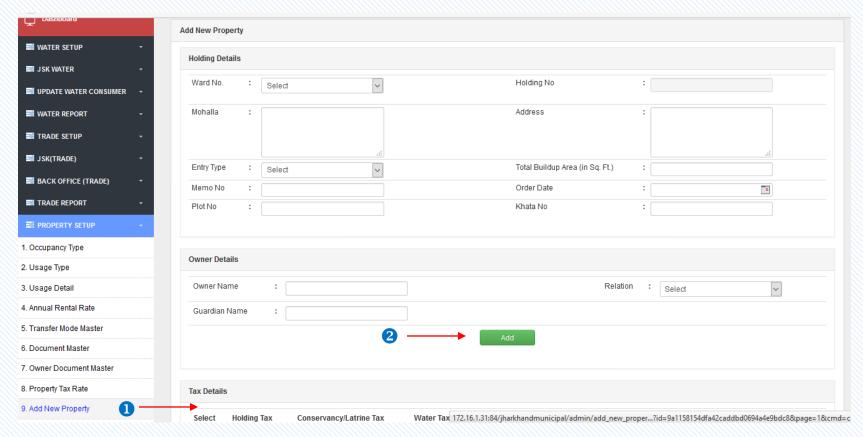

### Add New Property...

- 1 Click on Add New Property to add new properties.
- 2 Click on **Add** button to add the owner details.