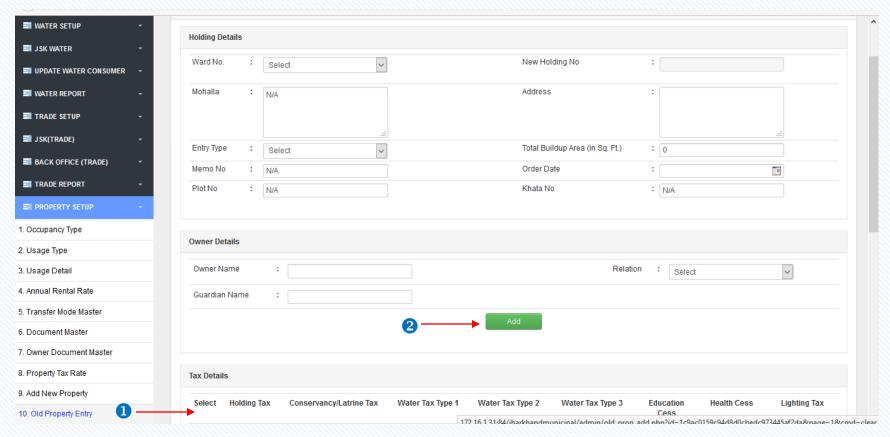

# Old Property Entry...

- 1 Click on Add New Property to add old properties entry.
- 2 Click on **Add** button to add the owner details.