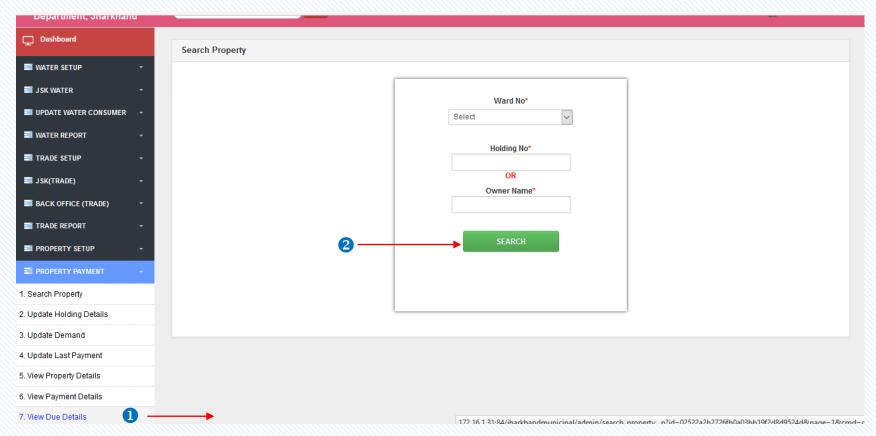

#### View Due Details...

- 1 Click on View Due Details to see the list of consumers details.
- 2 Click On **Search** button to search the applications.

#### Search...

1 Click on View button to get the application due details.