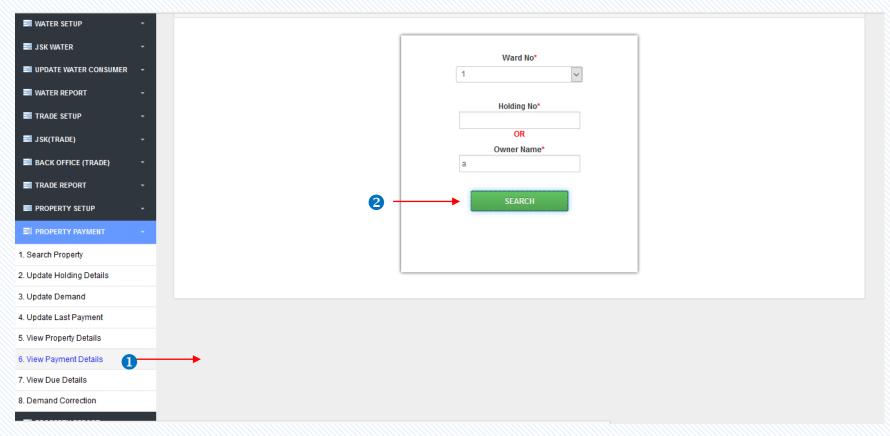

### View Payment Details...

- 1 Click on View Payment Details to see the list of consumers details.
- 2 Click On **Search** button to search the applications.

#### Search...

1 Click on **View** button to get the application property details.