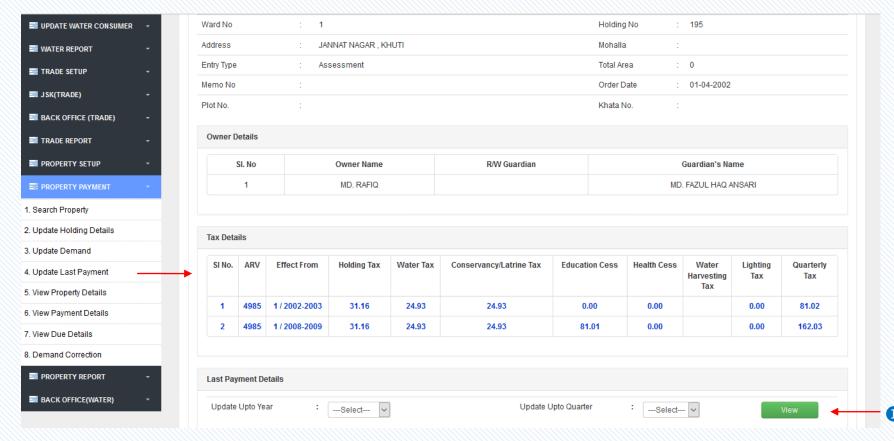

n **View** button to get the application form details.

#### View...



- 1 Click on **Edit** button to edit the holding details.
- 2 Click on Add button to add owner details.
- 3 Click on Edit/Delete to edit or remove the owner details .

# Update Demand...



- 1 Click on **Update Demand** to see the list of consumers details.
- 2 Click On **Search** button to search the applications.

#### Search...



1 Click on View button to get the application form details.





① Click on **Update Demand** button to update the demand details.

### Update Last Payment...



- Click on **Update Last Payment** to see the list of consumers details.
- 2 Click On **Search** button to search the applications.

#### Search...



1 Click on **View** button to get the application form details.

### View...



1 Click on **View** button to view the last payment details.

### View Property Details...



- 1 Click on View Property Details to see the list of consumers details.
- 2 Click On **Search** button to search the applications.

#### Search...



1 Click on **View** button to get the application property details.

#### View...



1 Click on View Demand Details to view the demand details/ View Payment Details to see the payment summary/ Update Holding Details to make changes in the holding details/ Update Last Payment to make changes in the last payment/ Previous Demand to view the previous demand details.

### View Payment Details...



- 1 Click on View Payment Details to see the list of consumers details.
- 2 Click On **Search** button to search the applications.

#### Search...



1 Cli