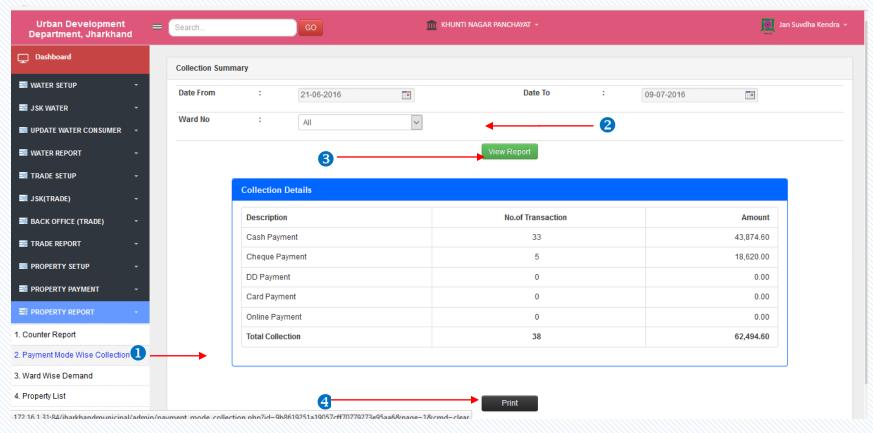

## Payment Mode Wise Collection...

- Click on Payment Mode Wise Collection to see the collection report details.
- 2 Enter the date range and ward no. from the dropdown.
- 3 Click on View Report button to get the payment details of the choosen fields.
- 4 Click on **Print** to take a print copy of report.