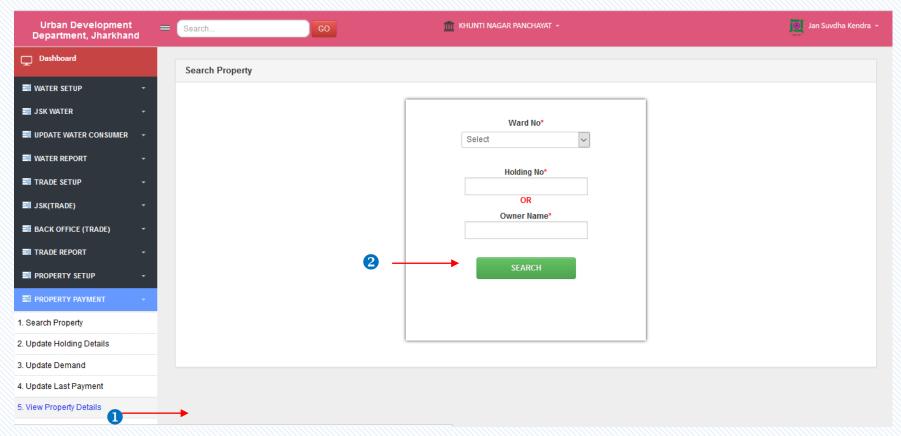

### View Property Details...

- 1 Click on View Property Details to see the list of consumers details.
- 2 Click On **Search** button to search the applications.

#### Search...

1 Click on **View** button to get the application property details.