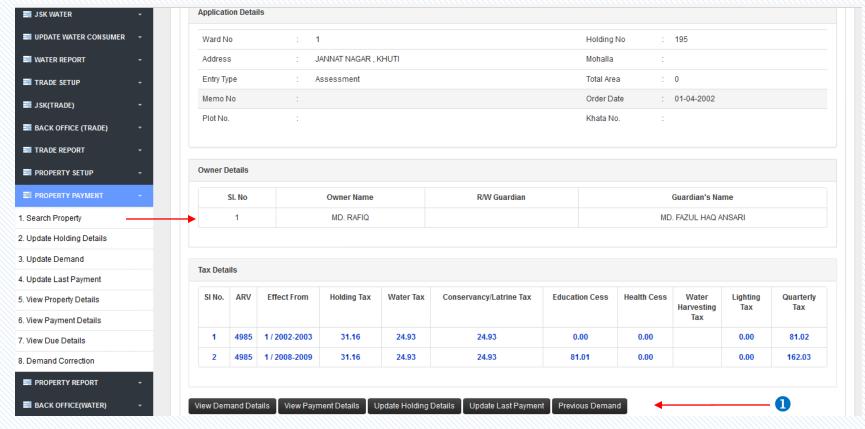

### View...

① Click on View Demand Details to view the demand details/ View Payment Details to see the payment summary/ Update Holding Details to make changes in the holding details/ Update Last Payment to make changes in the last payment/ Previous Demand to view the previous demand details.