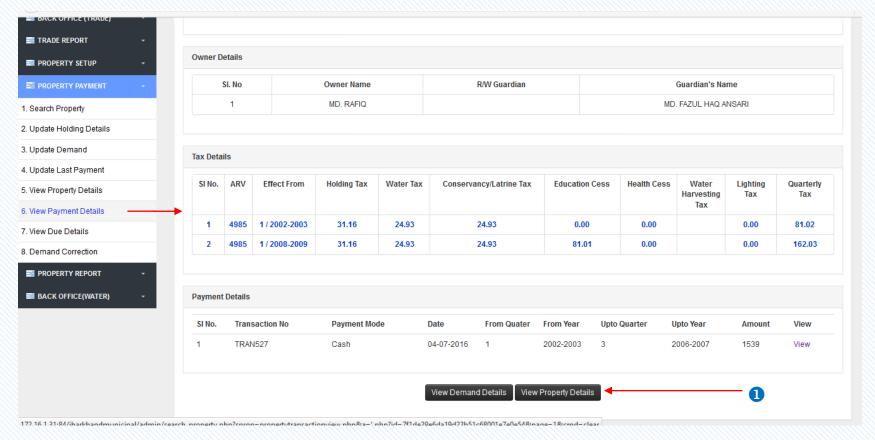

### View Payment Details...

- 1 Click on View Payment Details to see the list of consumers details.
- 2 Click On **Search** button to search the applications.

#### Search...

1 Click on **View** button to get the application property details.

#### View...

Olick on View Demand Details/View Property Details button to view demand/ payment details of the consumers.