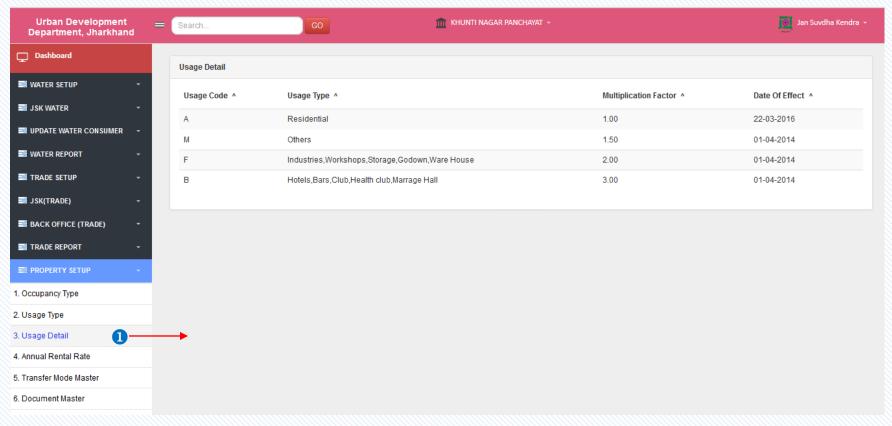

hould you have any queries please feel free to contact our technical team, we will be glad to provide you an all-round support.

### Visiting the home screen...



- Visit the admin panel by logging to Jharkhandsuda.net/login
- 1 Enter the admin user id and password
- 2 Click **Submit** button to view the dashboard

#### Dashboard's View...



- Click the downwards pointer to see the user profile, settings etc.
- 2 Click on Your desired module i.e . Property etc.

- 3 Search the web application by entering keywords and click **GO** button.
- 4 Click on individual tabs to see the required details.



# Occupancy Type...



① Click on Occupancy Type to see the list of occupancy type.

# Usage Type...



Click on **Usage Type** to see the listing of code wise usage type.

# Usage Details...



1 Click on Usage Details to view the usage details.

### Annual Rental Rate...



1 Click on Annual Rental Rate to view the annual rental rate.

### Transfer Mode Master...



1 Click on **Transfer Mode Master** to see the transfer modes.

#### Document Master...



1 Click on **Document Master** to see the document types.

#### Owner Document Master...



1 Click on Owner Document Master to see the owner document type.

### Property Tax Rate...



1 Click on **Property Tax Rate** to see the rate of property Tax .

### Add New Property...



- 1 Click on Add New Property to add new properties.
- 2 Click on **Add** button to add the owner details.

# Add New Property...



- 1 Click on Calculate button to get the calculated value in the text boxes.
- 2 Click on Add Property to add new pro