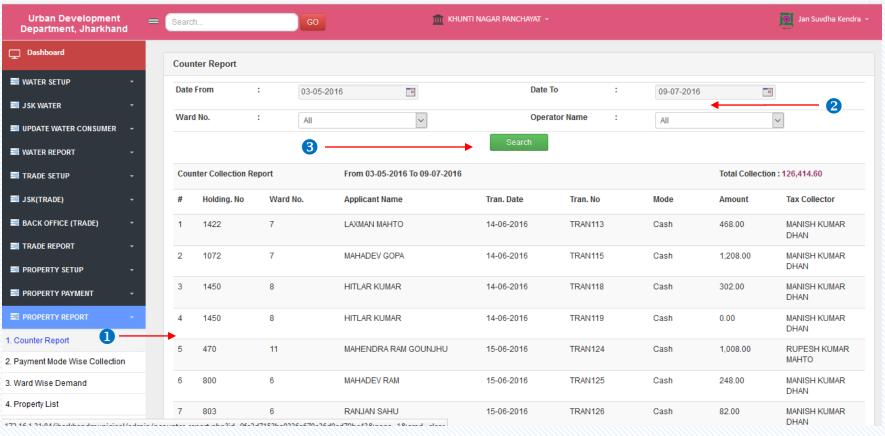

## Counter Report...

- 1 Click on Counter Report to see the counter report details.
- 2 Enter the date range, ward no. and operator name from the dropdown.
- 3 Click on **Search** button to get the details of the choosen fields.