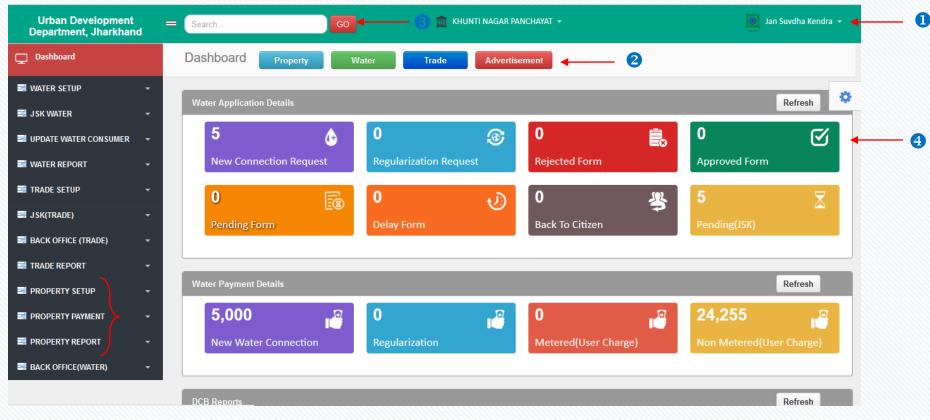

#### Dashboard's View...

- Click the downwards pointer to see the user profile, settings etc.
- 2 Click on Your desired module i.e . Property etc.

- 3 Search the web application by entering keywords and click **GO** button.
- 4 Click on individual tabs to see the required details.