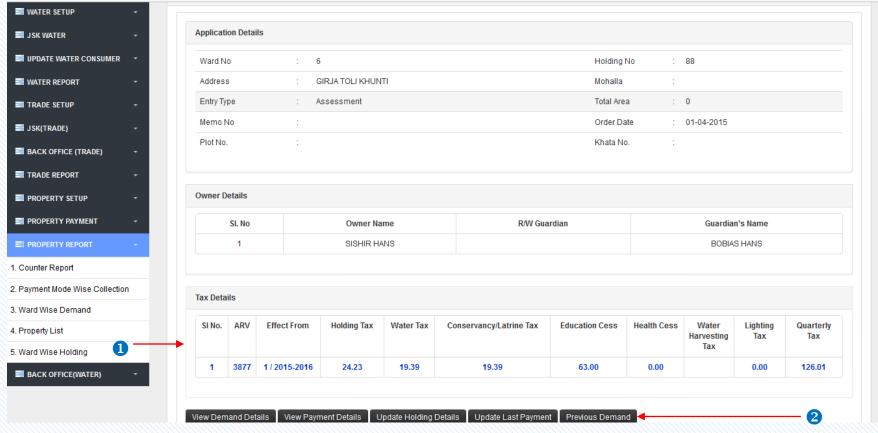

# Ward Wise Holding...

- 1 Click on Ward Wise Holding to see the application details ward wise.
- 2 Click on View Demand Details to view the demand details/ View Payment Details to see the payment summary/ Update Holding Details to make changes in the holding details/ Update Last Payment to make changes in the last payment/ Previous Demand to view the previous demand details.