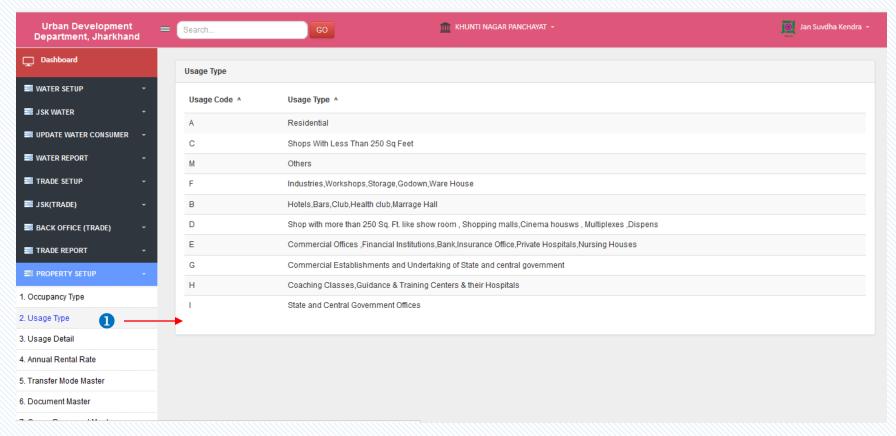

# Usage Type...

Click on **Usage Type** to see the listing of code wise usage type.