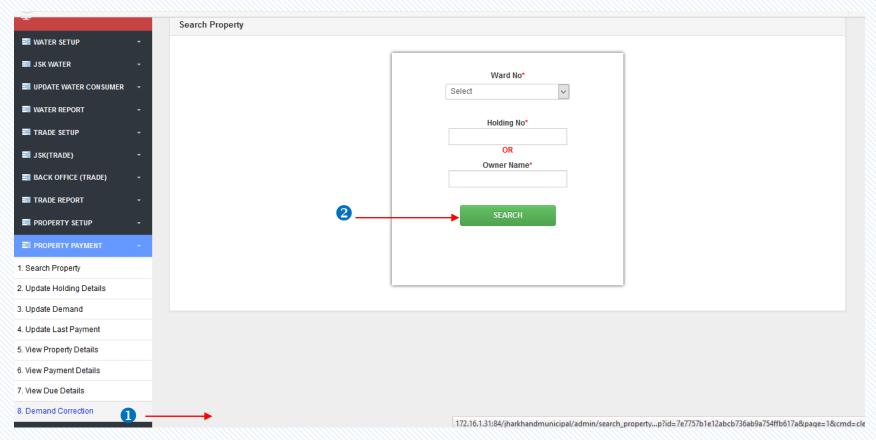

## Demand Correction...

- 1 Click on **Demand Correction** to see the list of consumers details.
- 2 Click On **Search** button to search the applications.

#### Search...

1 Click on **View** button to get the application details.