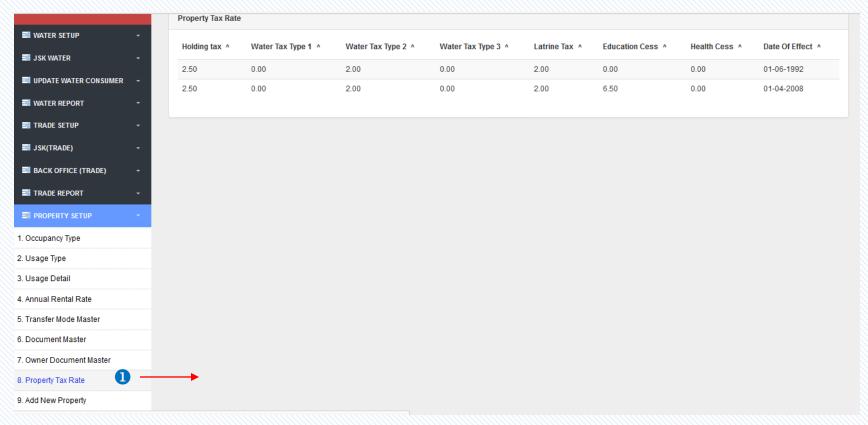

### Property Tax Rate...

1 Click on **Property Tax Rate** to see the rate of property Tax .