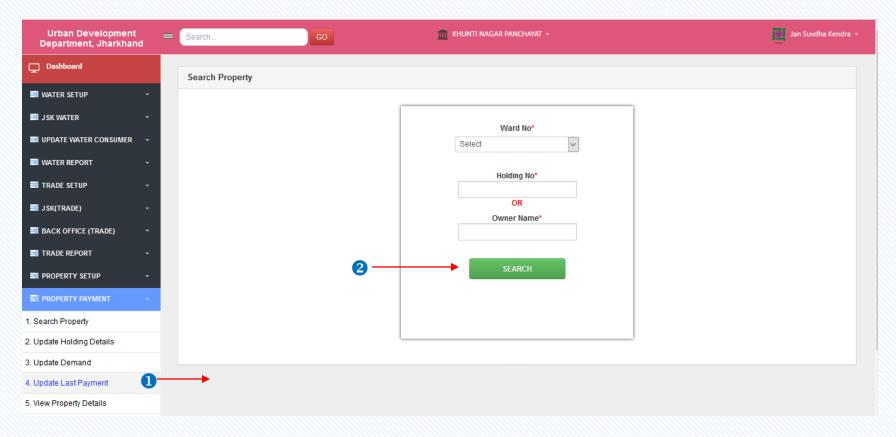

### Update Last Payment...

- Click on **Update Last Payment** to see the list of consumers details.
- 2 Click On **Search** button to search the applications.

#### Search...

1 Click on **View** button to get the application form details.