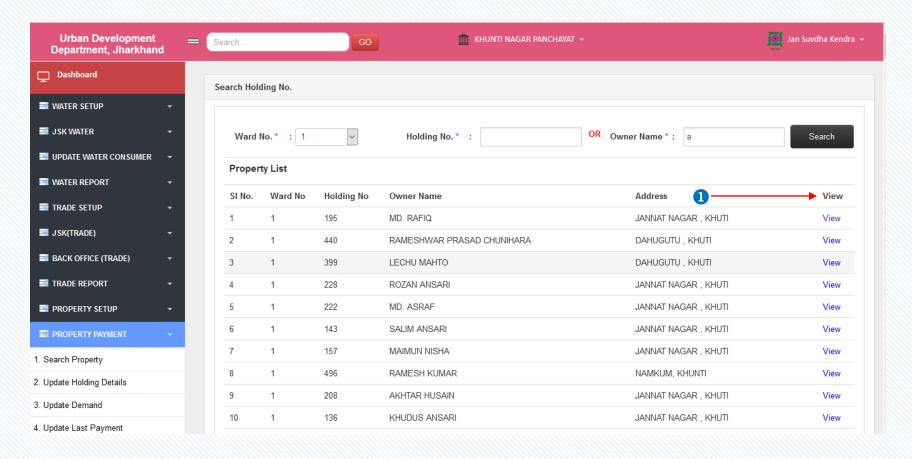

### View Property Details...

- 1 Click on View Property Details to see the list of consumers details.
- 2 Click On **Search** button to search the applications.

#### Search...

1 Click on **View** button to get the application property details.